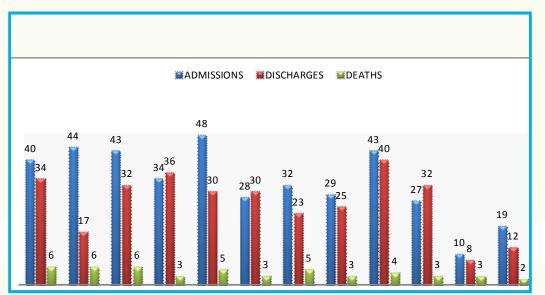

Performance Highlights 2014-15
 Admissions, Discharges and Deaths

# Gender wise data of admissions, discharges and deaths (Adults and children)