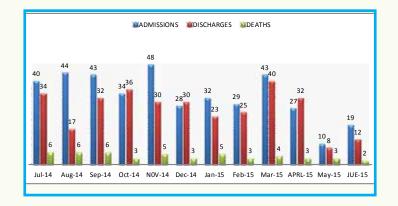

Performance Highlights 2014-15
 Admissions, Discharges and Deaths

# Gender wise data of admissions, discharges and deaths (Adults and children)