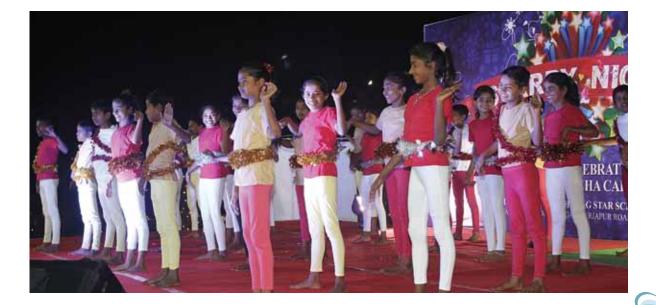

### Starry night 2014

Starry Night is a program to bring together all our well-wishers, friends, benefactors and people who are closely associated with us for a common Christmas celebration and dinner with the stars of Sneha Care Home. This year it was held on the 15th of December from 6.45 pm and around 450 people attended the programme.

There were beautiful performances by Sneha care home, Snehagram and Swanthana children. The mellifluous voice of Cicily the famous south Indian play back singer made the occasion very gorgeous. Performances were dazzling, food was delicious and that day was inspiring.