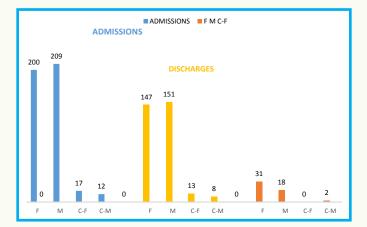

Performance Highlights 2014-15
 Admissions, Discharges and Deaths

# Gender wise data of admissions, discharges and deaths (Adults and children)